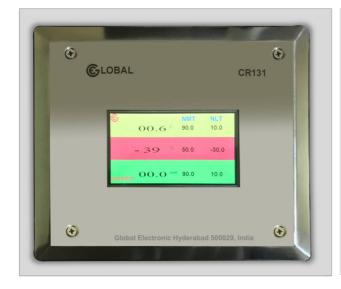

## Multi-Parameter Display with TOUCHSCREEN with MODBUS/ETHERNET

The CR 131 **Touchscreen** is specifically designed for the monitoring of Clean Rooms and packaged in a compact shallow enclosure to allow installation in prefab Clean Room Panels of thickness 40mm or more. It is complete Touch with Trend and Graphs in-built. **ALSO AVAILABLE IN FLAMEPROOF ENCLOSURE** 

## **FEATURES**

- Confirms to 21 CFR11 requirements.
- Touchscreen Display with Graphs and Trends
- Microprocessor based design with advanced fault tolerant design
- Date-time display
- Channel ranges and units can be preconfigured (Factory Configured)
- User programmable for 1,2 or 3 channel measurements
- Software calibration for all 3 channels with password protection
- Programmable Alarm Limits with Visual Annunciation
- RS485 and Ethernet option available